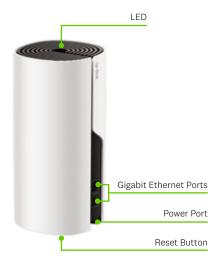

#### **HARDWARE**

• Ports: 2 WAN/LAN Gigabit Ethernet Ports, 1 Power Port

Buttons: 1 Reset button on the underside

• Antenna Type: 2 internal dual-band antennas per Deco unit

Flash: 16 MBSDRAM: 128 MB

**Dimensions**  $7.5 \times 3.6 \times 3.6$  in.  $(190.5 \times 90.7 \times 90.7 \text{ mm})$ 

Power Adapter Input: 100-240V~ 50/60Hz 0.6A

• Power Adapter Output: 12V --- 1.5A