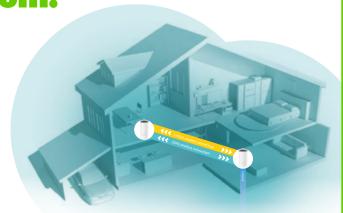

## NO MORE DEAD ZONES

Eliminate weak signal areas with whole home Wi-Fi

### PARENTAL CONTROLS

Create unique profiles for each family member

The best connection. Every time. Every room.

Deco is the simplest way to guarantee a strong Wi-Fi signal in every corner of your home. Enjoy fast, stable connections for 100+ devices with whole home coverage. Set-up is made easier with the Deco app there to walk you through every step of the way.